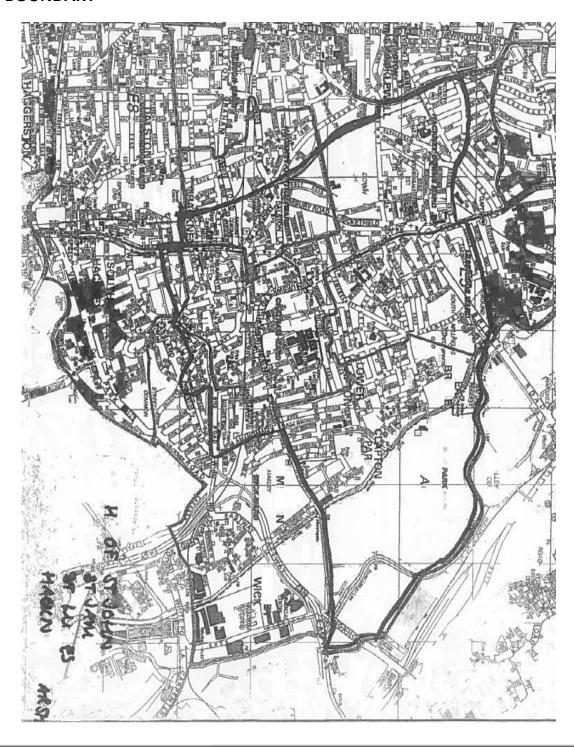

## **CHURCH BOUNDARY**

- \*Attendance confirmed by the Rector of Hackney or the Vicar of St James', Reverend of St Lukes
- \*\* Within the parishes of St John's Hackney, St James' Clapton, the Hackney Marsh Team and St Luke's Homerton (see map attached)