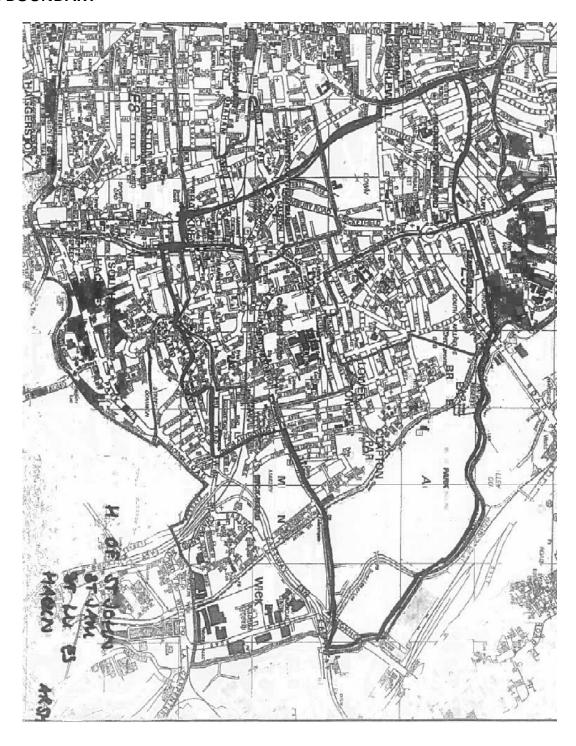

- \*Attendance confirmed by the Rector of Hackney or the Vicar of St James', Reverend of St Lukes
- \*\* Within the parishes of St John's Hackney, St James' Clapton, the Hackney Marsh Team and St Luke's Homerton (see map attached)

## **CHURCH BOUNDARY**